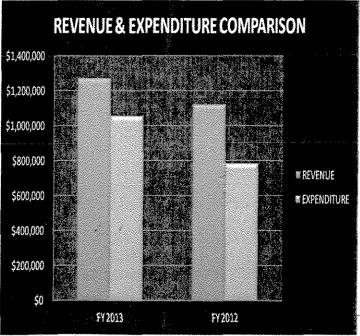

790   | 1,094,760   |
| Interest Income      | 87,735      | 23,368      |
| Total Revenue        | \$1,269,525 | \$1,118,128 |

| Expenditures                     | FY 2013         | FY/2012   |
|----------------------------------|-----------------|-----------|
| The object of the markets of the | Salt Mary Color |           |
| Program Services -               | 648,066         | 383,361   |
| projects/grants                  |                 |           |
|                                  | 404.000         | 200.000   |
| Supporting Services              | 404,903         | 396,296   |
|                                  |                 |           |
| Total Expenditures               | \$1,052,969     | \$779,857 |
|                                  |                 |           |



# WHERE TO FIND THE GUAM PRESERVATION TRUST IN 2014?







# Atantano Property—Heritage Reserve

GPT will commence plans to develop a Heritage Reserve at the Atantano property generously donated by SHELL GUAM. Inc.

# 2014 Pacific Heritage Youth Summit

Partnering with the National Park Service, GPT will co-sponsor the 1st Pacific Heritage Youth Summit in the summer of 2014, gathering youth from the Pacific region to share and learn about our Pacific heritage.

# Guam Legislature Rehabilitation

GPT along with the Guam Legislature and the people of Guam will witness the groundbreaking of the home of Guam's Lawmakers.

### Inalahan Revitalization Plan

With American Institute of Architects. Micronesia Chapter as the lead, the revitalization plan will provide the tool for the community in